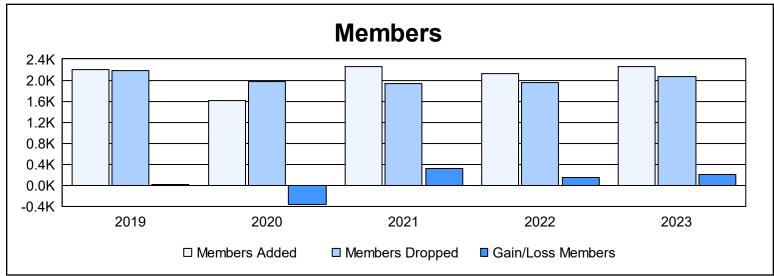

| Year      | New<br>Clubs | Dropped<br>Clubs | Gain/<br>Loss<br>Clubs | New<br>Members | Charter<br>Members | Reinstate<br>Members | Transfer<br>Members | Total<br>Member<br>Added | Total<br>Members<br>Dropped | Gain/<br>Loss<br>Members |
|-----------|--------------|------------------|------------------------|----------------|--------------------|----------------------|---------------------|--------------------------|-----------------------------|--------------------------|
| 2018-2019 | 6            | 0                | 6                      | 1,843          | 213                | 104                  | 44                  | 2,204                    | 2,180                       | 24                       |
| 2019-2020 | 2            | 0                | 2                      | 1,349          | 87                 | 124                  | 42                  | 1,602                    | 1,964                       | -362                     |
| 2020-2021 | 6            | 0                | 6                      | 1,872          | 212                | 134                  | 35                  | 2,253                    | 1,943                       | 310                      |
| 2021-2022 | 7            | 0                | 7                      | 1,625          | 275                | 164                  | 55                  | 2,119                    | 1,962                       | 157                      |
| 2022-2023 | 3            | 0                | 3                      | 1,944          | 121                | 136                  | 64                  | 2,265                    | 2,063                       | 202                      |
| Average   | 5            | 0                | 5                      | 1,727          | 182                | 132                  | 48                  | 2,089                    | 2,022                       | 66                       |