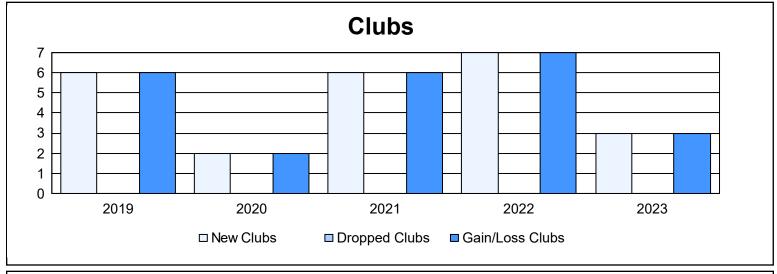

| Year      | New<br>Clubs | Dropped<br>Clubs | Gain/<br>Loss<br>Clubs | New<br>Members | Charter<br>Members | Reinstate<br>Members | Transfer<br>Members | Total<br>Member<br>Added | Total<br>Members<br>Dropped | Gain/<br>Loss<br>Members |
|-----------|--------------|------------------|------------------------|----------------|--------------------|----------------------|---------------------|--------------------------|-----------------------------|--------------------------|
| 2018-2019 | 6            | 0                | 6                      | 1,843          | 213                | 104                  | 44                  | 2,204                    | 2,180                       | 24                       |
| 2019-2020 | 2            | 0                | 2                      | 1,349          | 87                 | 124                  | 42                  | 1,602                    | 1,964                       | -362                     |
| 2020-2021 | 6            | 0                | 6                      | 1,872          | 212                | 134                  | 35                  | 2,253                    | 1,943                       | 310                      |
| 2021-2022 | 7            | 0                | 7                      | 1,625          | 275                | 164                  | 55                  | 2,119                    | 1,962                       | 157                      |
| 2022-2023 | 3            | 0                | 3                      | 1,944          | 121                | 136                  | 64                  | 2,265                    | 2,063                       | 202                      |
| Average   | 5            | 0                | 5                      | 1,727          | 182                | 132                  | 48                  | 2,089                    | 2,022                       | 66                       |